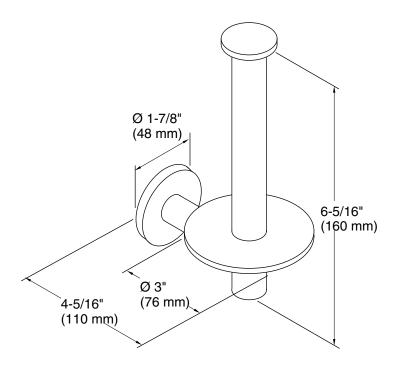

# **Technical Information**

All product dimensions are nominal.

Material: Metal